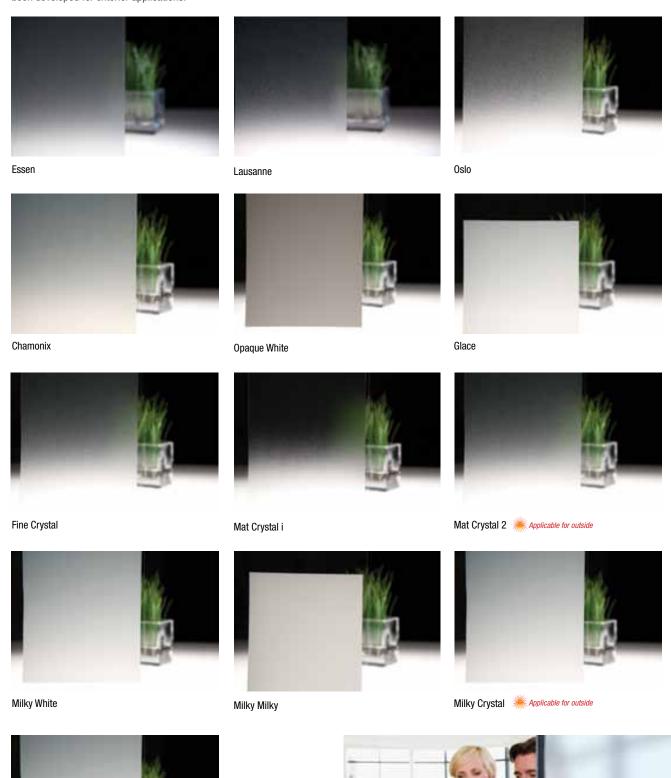

# 3M<sup>™</sup> Fasara<sup>™</sup> Frost & Mat Patterns

These patterns are designed to break up the light and give a very soft warm feel to interiors and exteriors. The frosted patterns recreate with efficiency the aspect of a frosted glass. They partially or totally obscure the view but allow light transmission. The Mat Crystal 2 and Milky Crystal patterns have been developed for exterior applications.