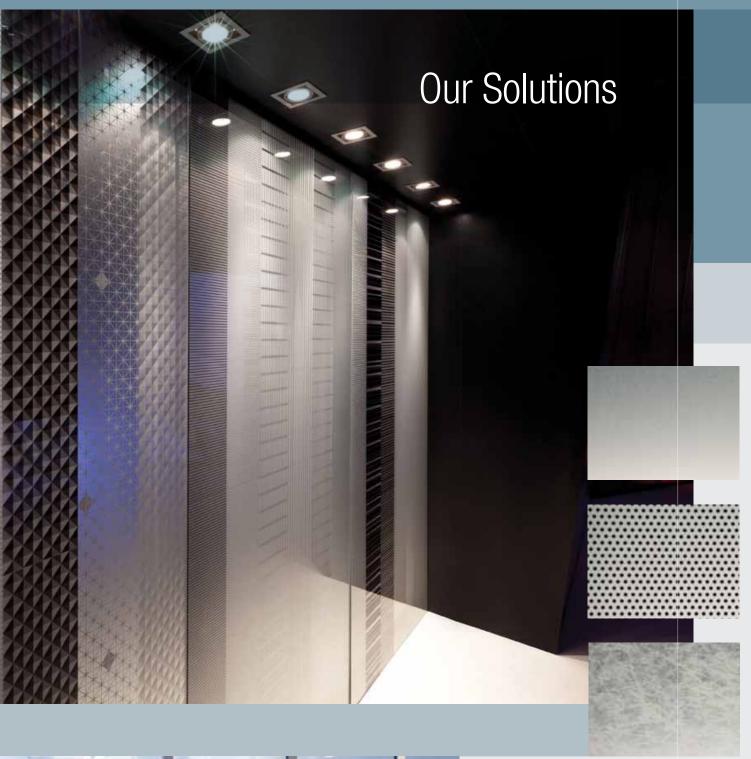

# **3M Architectural Markets**

**Glass Decorative Films** 

Glass means transparency, brightness, lightness, freshness and elegance. It is an essential element in building design such as offices, showrooms and shopping malls. It can be used as communication media, it can be decorated, it can be used to separate public and private spaces, it can be processed to ensure a more comfortable space.

3M Glass Decorative films are perfect for privacy and decorative applications on glass and windows. The ideal solution to give a touch of elegance and originality to the glass surfaces of malls, shops, restaurants, offices, hotels, wellness and spas.

# Content

| Our Solutions                                                                    | 04 |
|----------------------------------------------------------------------------------|----|
| 3M <sup>™</sup> Fasara <sup>™</sup> Glass Decorative Films                       | 06 |
| Gradation Patterns                                                               | 08 |
| Stripe Patterns                                                                  | 10 |
| Border - Horizontal Patterns                                                     | 12 |
| Prism - Dot Patterns                                                             | 14 |
| Fabric - Rice Paper Patterns                                                     | 16 |
| Frost - Mat Patterns                                                             | 18 |
| 3M <sup>™</sup> Scotchcal <sup>™</sup> Dusted/Frosted Crystal Film Series 7725SE | 20 |
|                                                                                  |    |