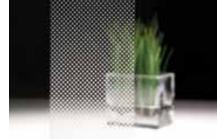

# 3M<sup>™</sup> Fasara<sup>™</sup> Gradation Patterns

These 3M Fasara films transition from fully opaque white to clear over

the full roll width, thanks to a varying density of pixels.

Perfect for areas where you need high level light but total privacy.