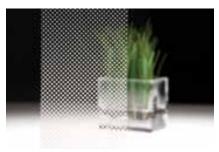

# 3M<sup>™</sup> Fasara<sup>™</sup> Gradation Patterns

These 3M Fasara films transition from fully opaque white to clear over

the full roll width, thanks to a varying density of pixels.

Perfect for areas where you need high level light but total privacy.