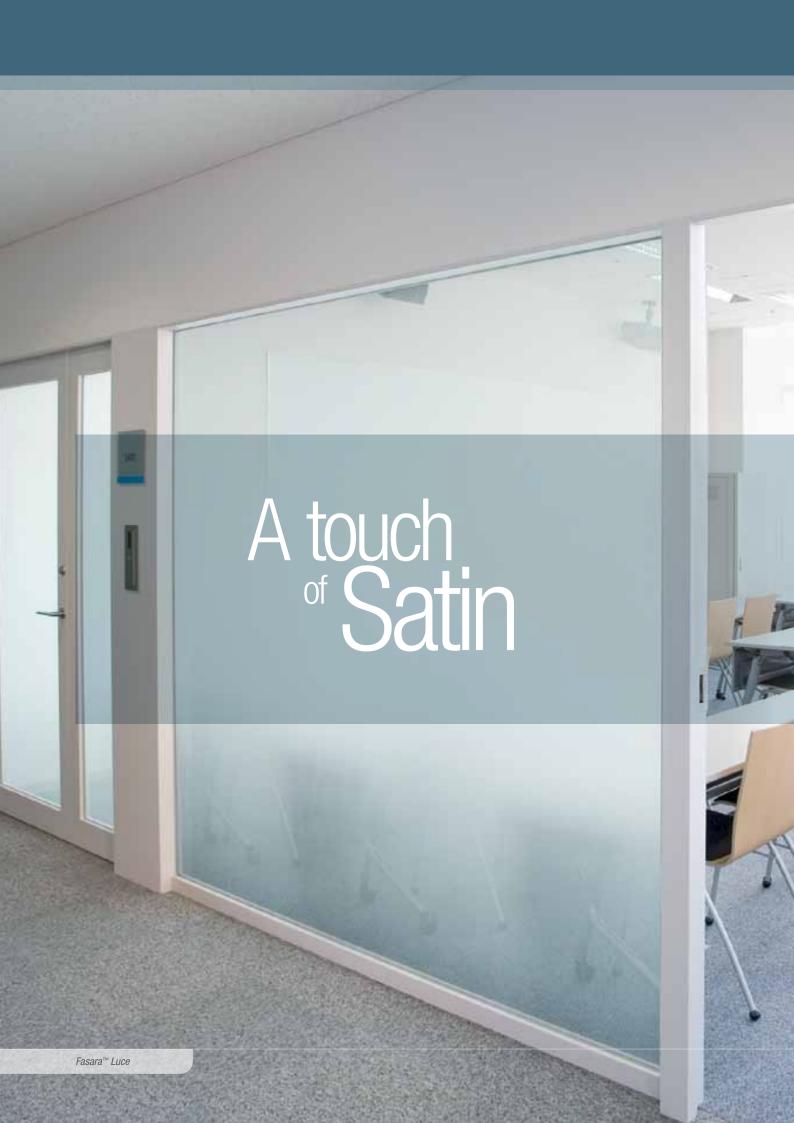

# 3M™ Fasara™ Glass Decorative Films

3M Fasara Glass Decorative Films is a range of high quality films made of durable polyester with a decorative matte surface, perfect for privacy and decorative applications on glass and windows. Its application is quick, simple and direct, and does not require removal or transfer of the existing glass for pre-fitting preparation. Ideal for elegant screening of conference rooms, waiting rooms and glass partitions. In addition to a striking visual effect, 3M Fasara ensure the safety of glass, holding the fragments in case of accidental breakage and reduces up to 99% UV radiation. They are available in more than 50 different designs, with different light transmission and reflection.

# 3M<sup>™</sup> Fasara<sup>™</sup> Frost & Mat Patterns

These patterns are designed to break up the light and give a very soft warm feel to interiors and exteriors. The frosted patterns recreate with efficiency the aspect of a frosted glass. They partially or totally obscure the view but allow light transmission. The Mat Crystal 2 and Milky Crystal patterns have been developed for exterior applications.