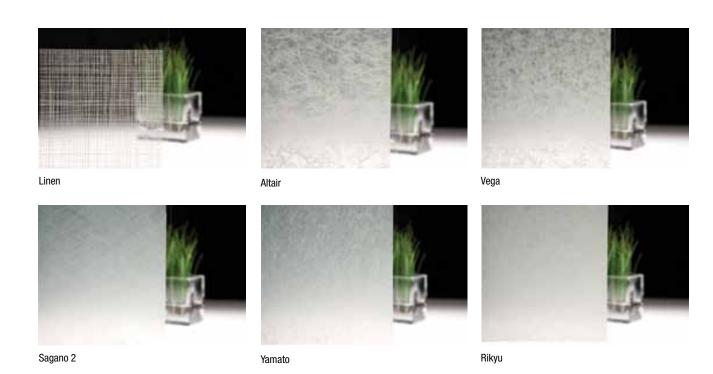

# 3M<sup>™</sup> Fasara<sup>™</sup> Fabric & Rice Paper Patterns

Linen fabric, rice paper, the tradition of oriental design meets the most advanced 3M adhesive technology to offer new and original life to glazing.