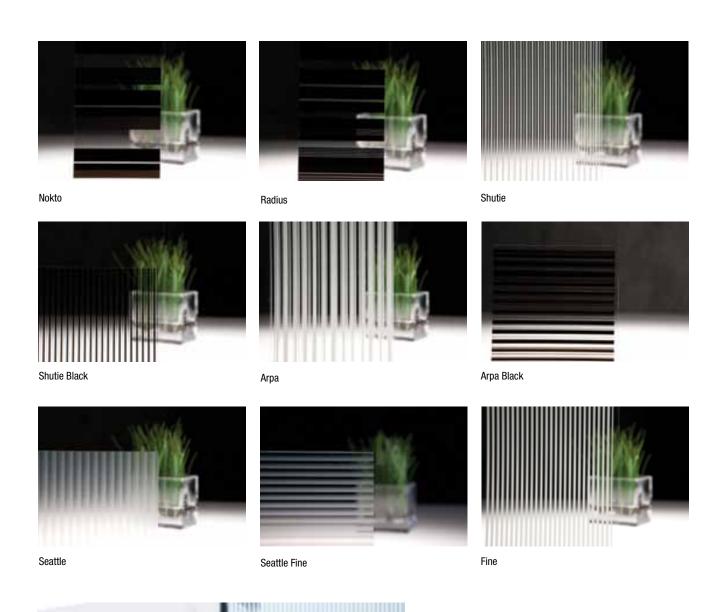

# 3M<sup>™</sup> Fasara<sup>™</sup> Stripe Patterns

Give a high tech appearance to your glass surfaces, with different patterns offering vertical or horizontal stripes of various thickness and colour density.

# COLOUR MATCHING

<sup>\*</sup> Lattice and Slat: Same colour as Luce

<sup>\*\*</sup> Lattice g and Slat g: Same colour as Glace