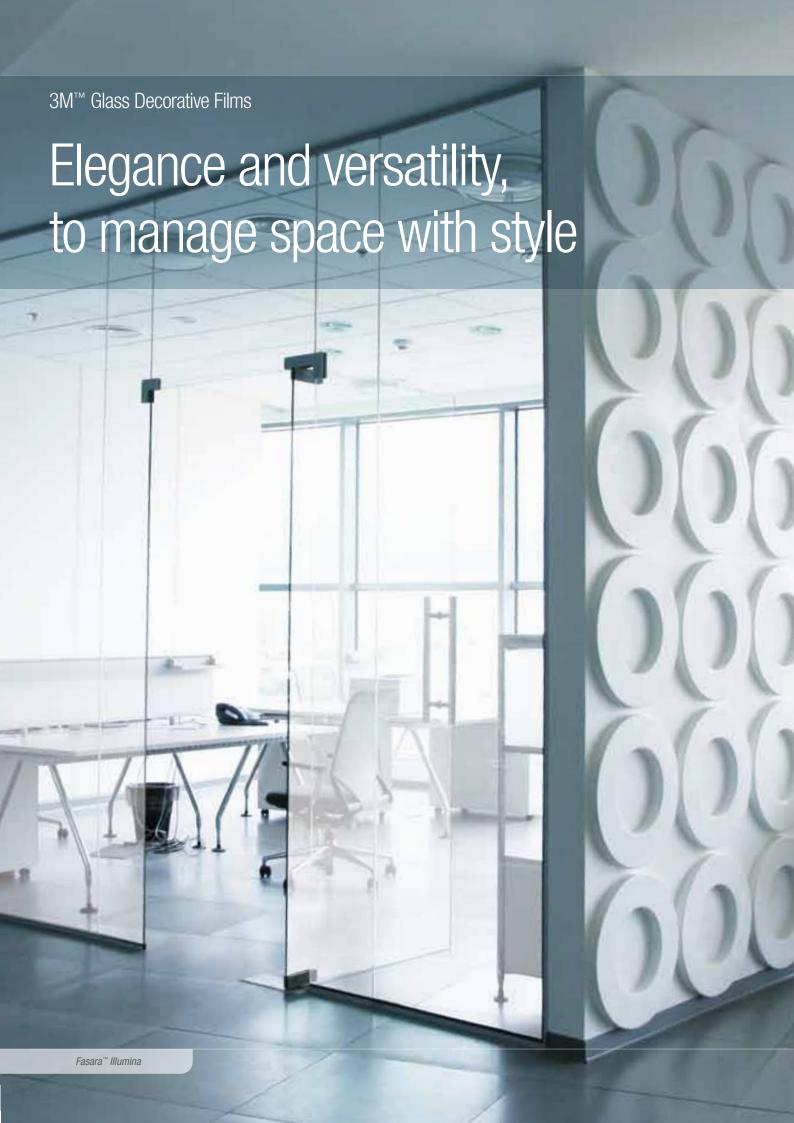

# 3M™ Fasara™ Glass Decorative Films

3M Fasara Glass Decorative Films is a range of high quality films made of durable polyester with a decorative matte surface, perfect for privacy and decorative applications on glass and windows. Its application is quick, simple and direct, and does not require removal or transfer of the existing glass for pre-fitting preparation. Ideal for elegant screening of conference rooms, waiting rooms and glass partitions. In addition to a striking visual effect, 3M Fasara ensure the safety of glass, holding the fragments in case of accidental breakage and reduces up to 99% UV radiation. They are available in more than 50 different designs, with different light transmission and reflection.