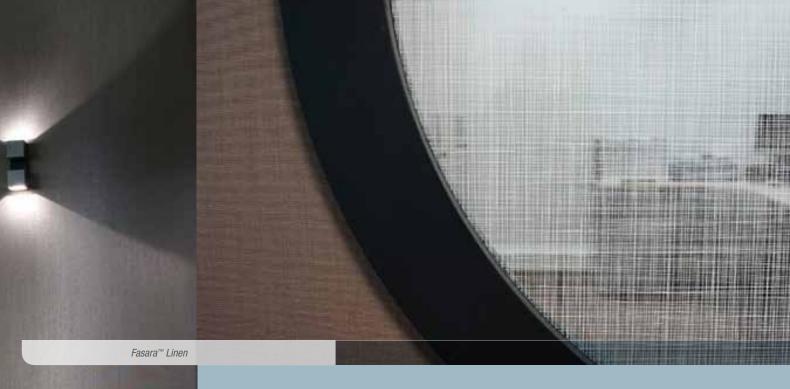

# A taste of Orient Fasara™ Linen

# 3M<sup>™</sup> Fasara<sup>™</sup> Fabric & Rice Paper Patterns

Linen fabric, rice paper, the tradition of oriental design meets the most advanced 3M adhesive technology to offer new and original life to glazing.