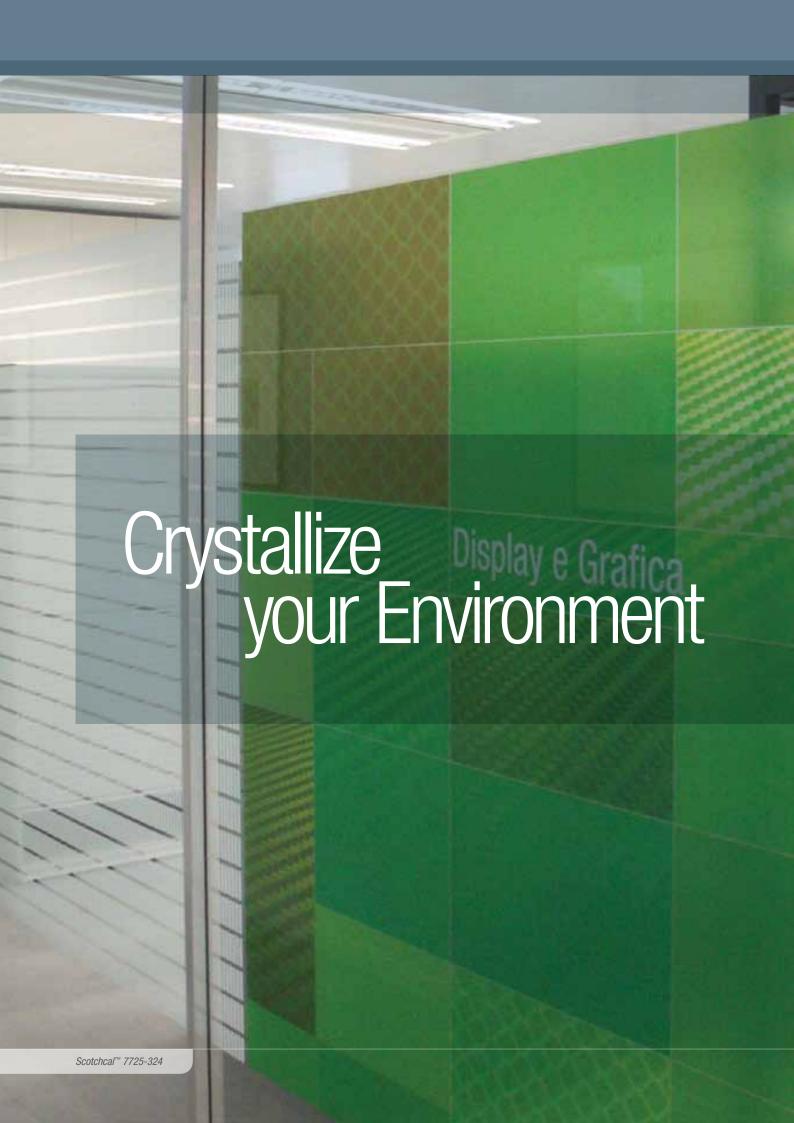

# 3M<sup>™</sup> Scotchcal<sup>™</sup> Dusted/Frosted Crystal Film Series 7725SE

Long-lasting translucent films, to create the effect of traditional dusted (acid-etched look) or frosted (sandblasted look) glass, neutral or coloured. These films provide excellent uniformity of colour under transmitted or reflected light. They can be used indoor and outdoor. They provide the ability to create complex designs or lettering using the electronic cutting technology. Ideal for corporate identity needs and long term applications.