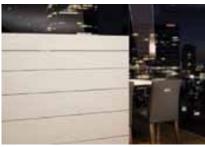

3M Glass Decorative films are perfect for privacy and decorative applications on glass and windows. The ideal solution to give a touch of elegance and originality to the glass surfaces of malls, shops, restaurants, offices, hotels, wellness and spas.

# 3M™ Fasara™ Glass Decorative Films

3M Fasara Glass Decorative Films is a range of high quality films made of durable polyester with a decorative matte surface, perfect for privacy and decorative applications on glass and windows. Its application is quick, simple and direct, and does not require removal or transfer of the existing glass for pre-fitting preparation. Ideal for elegant screening of conference rooms, waiting rooms and glass partitions. In addition to a striking visual effect, 3M Fasara ensure the safety of glass, holding the fragments in case of accidental breakage and reduces up to 99% UV radiation. They are available in more than 50 different designs, with different light transmission and reflection.