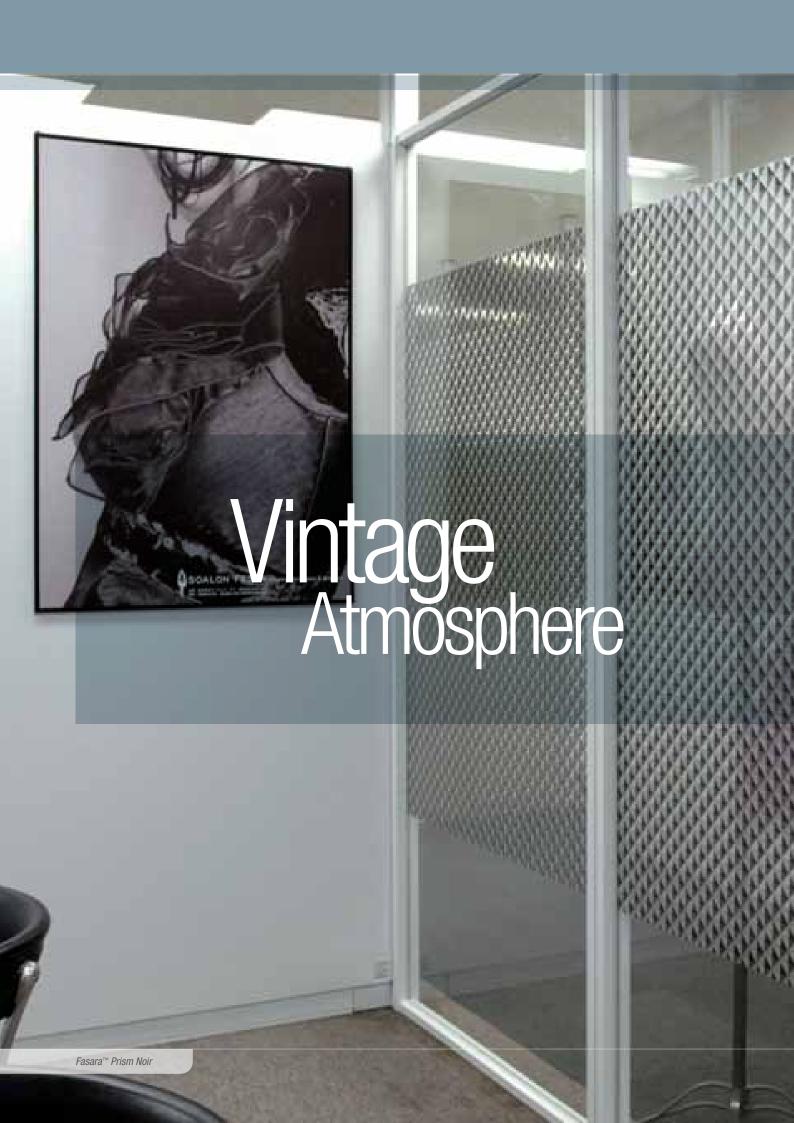

# 3M<sup>™</sup> Fasara<sup>™</sup> Prism & Dot Patterns

Use prisms and dots to reflect and transmit light and generate charming silver glazing. A design tradition to reproduce the atmosphere of the '50s.