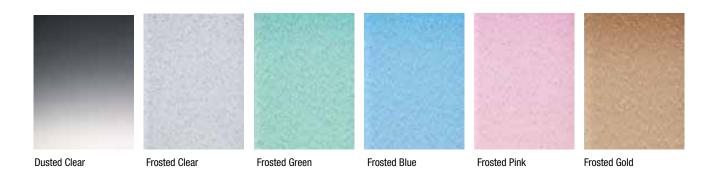

# 3M<sup>™</sup> Scotchcal<sup>™</sup> Dusted/Frosted Crystal Film Series 7725SE

Long-lasting translucent films, to create the effect of traditional dusted (acid-etched look) or frosted (sandblasted look) glass, neutral or coloured. These films provide excellent uniformity of colour under transmitted or reflected light. They can be used indoor and outdoor. They provide the ability to create complex designs or lettering using the electronic cutting technology. Ideal for corporate identity needs and long term applications.

| Product  | Finish        | Maximum 3M Warranty<br>(Years - Interior) | Maximum 3M Warranty<br>(Years - Exterior) |
|----------|---------------|-------------------------------------------|-------------------------------------------|
| 7725-314 | Dusted Clear  | 15                                        | 3                                         |
| 7725-324 | Frosted Clear | 15                                        | 3                                         |
| 7725-323 | Frosted Pink  | 15                                        | 3                                         |
| 7725-326 | Frosted Green | 15                                        | 3                                         |
| 7725-327 | Frosted Blue  | 15                                        | 3                                         |
| 7725-331 | Frosted Gold  | 15                                        | 3                                         |