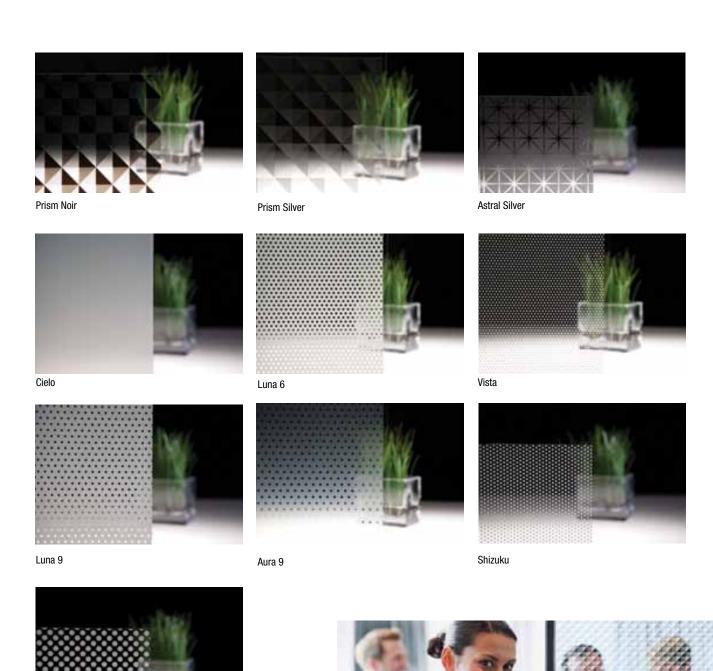

# 3M<sup>™</sup> Fasara<sup>™</sup> Prism & Dot Patterns

Use prisms and dots to reflect and transmit light and generate charming silver glazing. A design tradition to reproduce the atmosphere of the '50s.

# 3M<sup>™</sup> Fasara<sup>™</sup> Frost & Mat Patterns

These patterns are designed to break up the light and give a very soft warm feel to interiors and exteriors. The frosted patterns recreate with efficiency the aspect of a frosted glass. They partially or totally obscure the view but allow light transmission. The Mat Crystal 2 and Milky Crystal patterns have been developed for exterior applications.