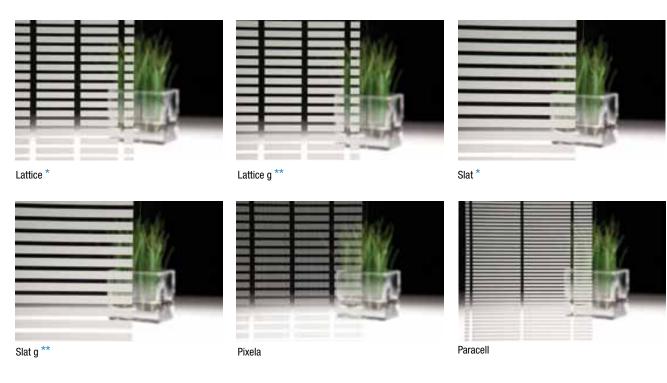

# 3M<sup>™</sup> Fasara<sup>™</sup> Border & Horizontal Patterns

Horizontal bands of various sizes displayed in an elegant way to screen out the passage of light.

The Leise pattern, in particular, offers a nice, subtle haze effect.

# COLOUR MATCHING

<sup>\*</sup> Lattice and Slat: Same colour as Luce

<sup>\*\*</sup> Lattice g and Slat g: Same colour as Glace