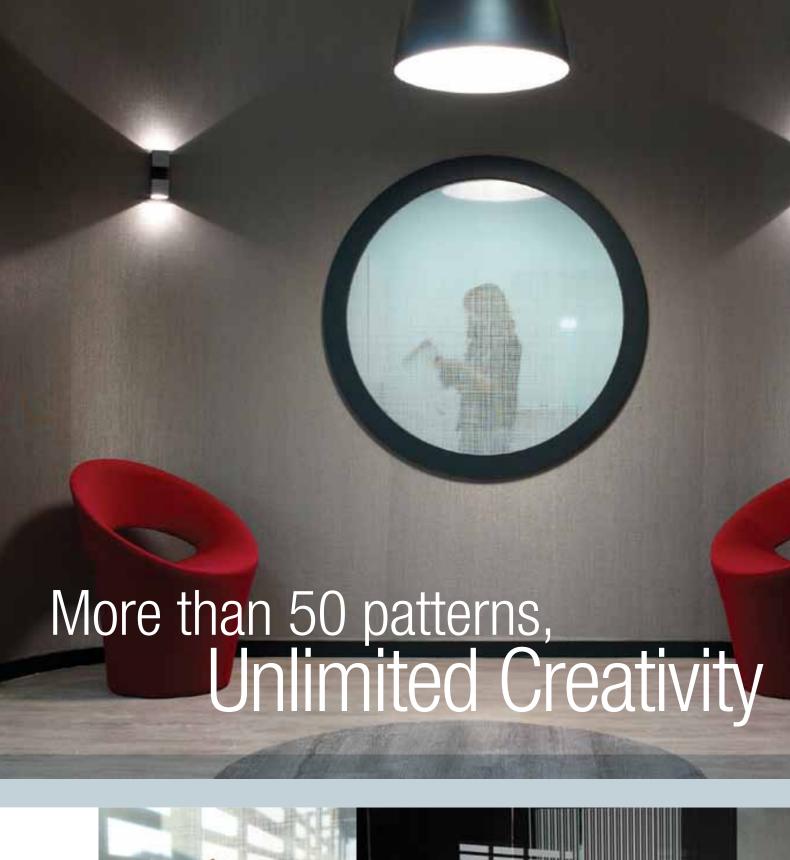

# 3M™ Fasara™ Glass Decorative Films

3M Fasara Glass Decorative Films is a range of high quality films made of durable polyester with a decorative matte surface, perfect for privacy and decorative applications on glass and windows. Its application is quick, simple and direct, and does not require removal or transfer of the existing glass for pre-fitting preparation. Ideal for elegant screening of conference rooms, waiting rooms and glass partitions. In addition to a striking visual effect, 3M Fasara ensure the safety of glass, holding the fragments in case of accidental breakage and reduces up to 99% UV radiation. They are available in more than 50 different designs, with different light transmission and reflection.

# **Pattern Combination**

Some patterns may be combined together, increasing even more the creative possibilities. Contact us for additional information.

| Family              | Number<br>of patterns | 3M Warranty<br>(Years-Interior Application) | 3M Warranty<br>(Years-Interior Application<br>To Exterior Facing Wall) |
|---------------------|-----------------------|---------------------------------------------|------------------------------------------------------------------------|
| Gradation           | 7                     | 5                                           | 3                                                                      |
| Stripe              | 9                     | 5                                           | 3                                                                      |
| Border - Horizontal | 7                     | 5                                           | 3                                                                      |
| Prism - Dot         | 10                    | 5                                           | 3                                                                      |
| Fabric - Rice Paper | 6                     | 5                                           | 3                                                                      |
| Frost - Mat         | 13                    | 5                                           | 3                                                                      |