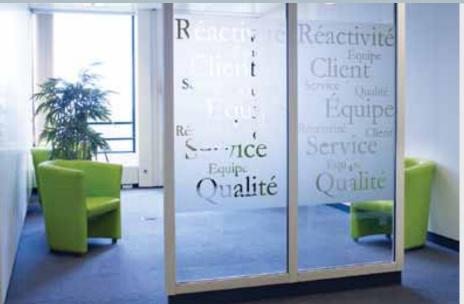

# 3M™ Fasara™ Glass Decorative Films

3M Fasara Glass Decorative Films is a range of high quality films made of durable polyester with a decorative matte surface, perfect for privacy and decorative applications on glass and windows. Its application is quick, simple and direct, and does not require removal or transfer of the existing glass for pre-fitting preparation. Ideal for elegant screening of conference rooms, waiting rooms and glass partitions. In addition to a striking visual effect, 3M Fasara ensure the safety of glass, holding the fragments in case of accidental breakage and reduces up to 99% UV radiation. They are available in more than 50 different designs, with different light transmission and reflection.